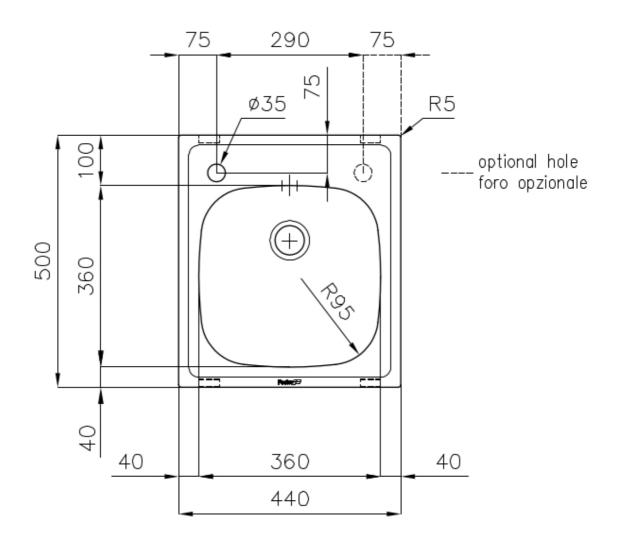

### DETAILS

| Edge/Installation Type | Standard (8 mm Edge)                                            |
|------------------------|-----------------------------------------------------------------|
| Finish                 | Foster brushed                                                  |
| Material               | AISI 304 stainless steel                                        |
| Texture                | Foster brushed                                                  |
| Base                   | 45 cm                                                           |
| Dimensions             | 440x500 mm                                                      |
| Standard fittings      | Fixing hooks, gasket, drain, overflow and siphon, boxed packing |
| Mixer holes            | 1 standard hole - 2nd hole on request                           |
| Built-in hole          | 420x480 mm                                                      |

# Foster ==

| Drainer                   | No                                                                                                                                                                                                                       |
|---------------------------|--------------------------------------------------------------------------------------------------------------------------------------------------------------------------------------------------------------------------|
| Width                     | 44 cm                                                                                                                                                                                                                    |
| Bowl dimension            | 360x360mm                                                                                                                                                                                                                |
| Number of bowls           | 1 bowl                                                                                                                                                                                                                   |
| Waste fitting             | 2" Drain                                                                                                                                                                                                                 |
| FEATURES                  |                                                                                                                                                                                                                          |
| Added value               | Foster uses steel thicknesses higher than those used on average by other manufacturers. This is how, thanks to our long experience, we know how to make sinks of superior quality and with a better resistance to aging. |
| Basket 3,5" waste fitting | The drain is equipped with a large 3.5" drain, with the practical basket cap that prevents the discharge of solid parts.                                                                                                 |