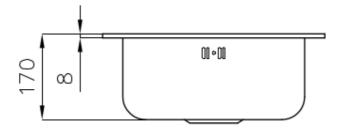

### DETAILS

| Edge/Installation Type | Standard (8 mm Edge)                                            |
|------------------------|-----------------------------------------------------------------|
| Finish                 | Foster brushed                                                  |
| Material               | AISI 304 stainless steel                                        |
| Texture                | Foster brushed                                                  |
| Base                   | 45 cm                                                           |
| Dimensions             | 440x500 mm                                                      |
| Standard fittings      | Fixing hooks, gasket, drain, overflow and siphon, boxed packing |
| Mixer holes            | 1 standard hole - 2nd hole on request                           |
| Built-in hole          | 420x480 mm                                                      |